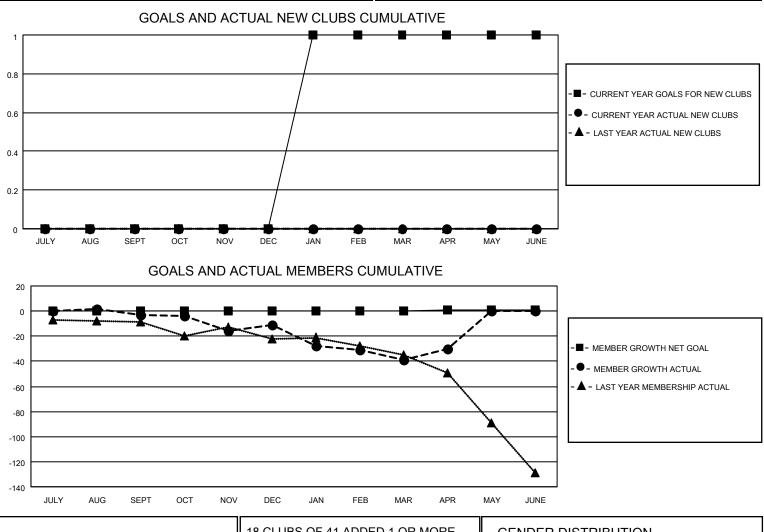

## LOCATION TENNESSEE

District 12 N

Results as of: 4/30/2021

| Clubs                 |               |           |               | Members               |                        |                         |                                                    |  |  |
|-----------------------|---------------|-----------|---------------|-----------------------|------------------------|-------------------------|----------------------------------------------------|--|--|
| RESULTS FOR 2020-2021 |               |           |               | RESULTS FOR 2020-2021 |                        |                         |                                                    |  |  |
| QUARTER               | NEW CLUB GOAL | NEW CLUBS | DROPPED CLUBS | QUARTER MEM           | BER GROWTH NET<br>GOAL | MEMBER GROWTH<br>ACTUAL | DROPPED<br>MEMBERS ACTUAL<br>(including transfers) |  |  |
| JULY/AUG/SEPT         | 0             | 0         | 0             | JULY/AUG/SEPT         | 0                      | 17                      | 19                                                 |  |  |
| OCT/NOV/DEC           | 0             | 0         | 0             | OCT/NOV/DEC           | 0                      | 30                      | 36                                                 |  |  |
| JAN/FEB/MAR           | 1             | 0         | 0             | JAN/FEB/MAR           | 0                      | 11                      | 35                                                 |  |  |
| APR/MAY/JUNE          | 0             | 0         | 0             | APR/MAY/JUNE          | 1                      | 11                      | 2                                                  |  |  |